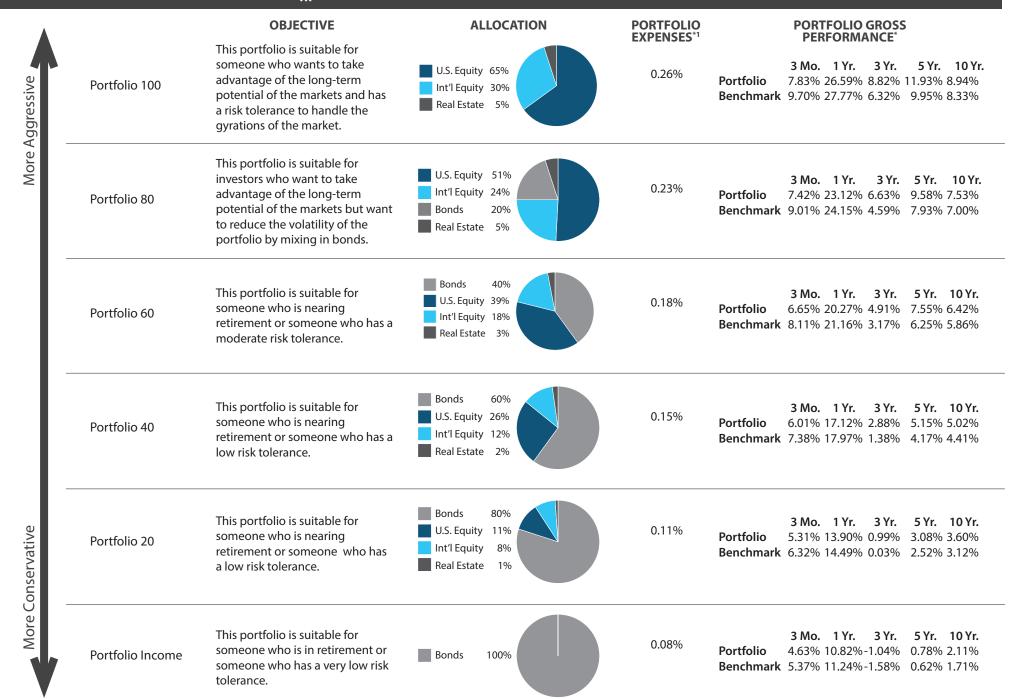

## **WW PREFERRED MANAGED PORTFOLIOS**

<sup>\*</sup>Source: Morningstar & fi360 through September 30, 2024