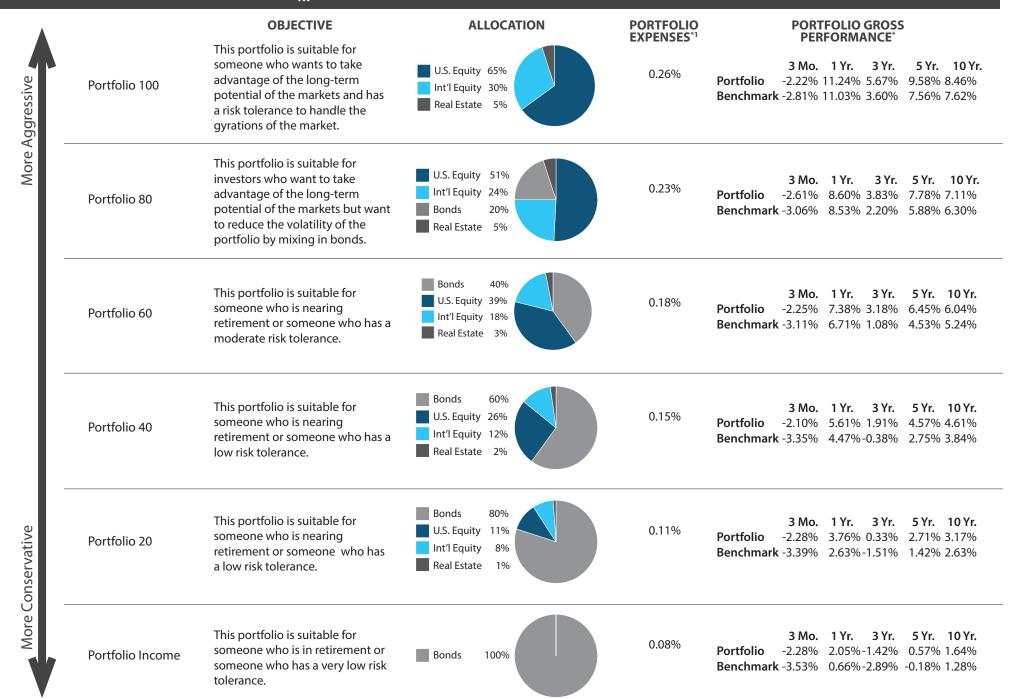

## **WW PREFERRED MANAGED PORTFOLIOS**

<sup>\*</sup>Source: Morningstar & fi360 through December 31, 2024